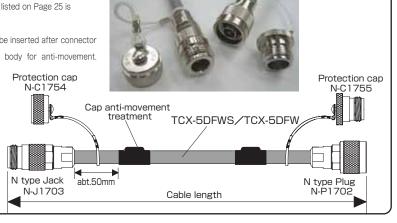

### Digital Microwave Link transmission cable for Relay

- Specialized N type connectors are mounted on both ends of coaxial cable for mobile use.
   TCX-5DFW, TCX-5DFWS for long distance transmission in Digital Microwave link.
- For N type connector, specially designed type made by Noble Musen listed on Page 25 is employed as standard. Specify the type of connector (Plug, Jack).
- •Cap must be inserted before connector body processing. Cap cannot be inserted after connector processing. Cap shall be treated at about 50mm from connector body for anti-movement.
- Specify cable length and color (Standard is gray) and others.
  It is also possible to paste the identification seal listed on Page 24 for the terminal. Seal type shall be S1.