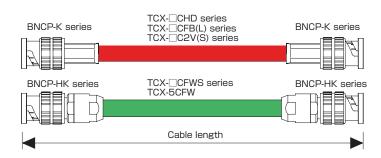

## BNC Cable BNC Multiple Cable

- ●TACHII can take care of BNCP-K series, BNCP-HK series each connector compliant to 3G-SDI, HD-SDI with TCX series Coaxial Cable.
- Specify cable length and color for BNCP-K series crimping BNC cable. It is also possible to set tug onterminal.
- Specify cable length and color for BNCP-HK series mobile cable. It is also possible to arrange and paste the identification seal (\$1 and \$2\$) listed on Page 24.
- Specify cable length and cable end variation size for multiple cable listed on Page 12. Processing on end variation foot shall be taken care for not to easily get off.