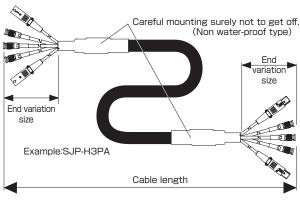

## BNC Cable BNC Multiple Cable

- ●TACHII can take care of BNCP-K series, BNCP-HK series each connector compliant to 3G-SDI, HD-SDI with TCX series Coaxial Cable.
- Specify cable length and color for BNCP-K series crimping BNC cable. It is also possible to set tug onterminal.
- Specify cable length and color for BNCP-HK series mobile cable. It is also possible to arrange and paste the identification seal (\$1 and \$2\$) listed on Page 24.
- Specify cable length and cable end variation size for multiple cable listed on Page 12. Processing on end variation foot shall be taken care for not to easily get off.