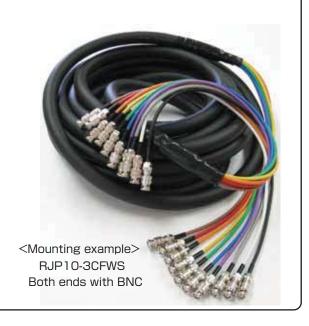

## BNC Cable BNC Multiple Cable

- ●TACHII can take care of BNCP-K series, BNCP-HK series each connector compliant to 3G-SDI, HD-SDI with TCX series Coaxial Cable.
- Specify cable length and color for BNCP-K series crimping BNC cable. It is also possible to set tug onterminal.
- Specify cable length and color for BNCP-HK series mobile cable. It is also possible to arrange and paste the identification seal (\$1 and \$2\$) listed on Page 24.
- Specify cable length and cable end variation size for multiple cable listed on Page 12. Processing on end variation foot shall be taken care for not to easily get off.