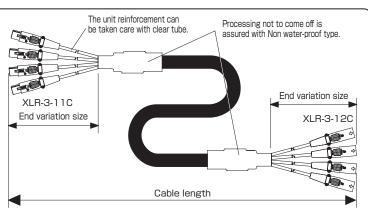

## **XLR Multiple Cable**

- •XLR Connector to be processed for T-4E3-P series and TMR202-AT series as for Multiple Audio Cable for Relay on both ends.
- The unit sheath is respectively reinforced by clear tube. Because of inside sheath visible, channel identification is easily possible as usual.
- •Selection is possible whichever XLR Connector made by ITT Cannon, or made by Neutrik. In case of XLR Connector made by ITT Cannon selected, it is possible to protect connector with clear shrinkable tube. Contact with our business department on the details.
- Specify the cable length and end variation size.
- It is possible to paste Identification Seal (M1. M2) listed on Page 24.
- Connector wire connection by each channel wise shall be same with XLR Cable. (Other requirement can be also taken care of respectively.)