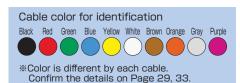

## **XLR Cable**

- Specity XLR Connector made by ITT Cannon, or Neutrik, for processing to T-4E6S (Cable color:10 colors) mainly to XLR Connector, and T-2T2S, T-4E5S, T-4E6AT, T-4E5AT, T-4E6, T-4E5.
- Specify cable length, and color. Clear shrinkable tube can be processed to protect XLR Connector made by ITT Cannon.
- ●Identification Seal (S1, S2) can be pasted listed on Page 24.