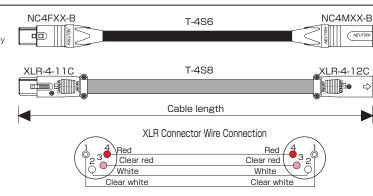

## Speaker Cable -

- XLR Connector to be processed for mounting to T-4S6, T-4S8.
  In T-4S6,T-458 specify XLR type, Made by ITT Cannon or Made by Neutrik. In T-4S11, NL4FX Mady by Neutrik can be processed.
- Specify cable length and color. In case of mounting XLR Connector Made by ITT Cannon, it is possible to process clear shrinkable tube for connector protection.
- It is possible to paste Identification Seal (M1. M2) listed on Page 24.