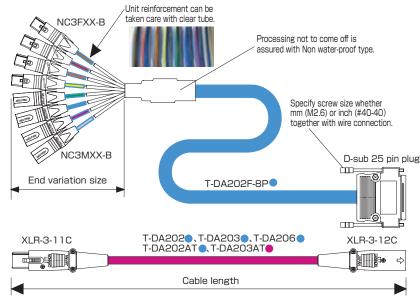

## -110Ω Digital Audio Cable

- Cable for 110Ω Digital Audio.
- ●Single type can be processed to T-DA20□ series and T-DA20□AT series. Specify XLR Connector Made by ITT Cannon, Neutrik,
- In multiple type, both ends D-sub 25pin plug connector mounting, or D-sub 25pin one end and end variation processing of XLR type connector on other end is available. In end variation processing case, clear tube is used to protect unit as reinforcement.
- Contact with our business department on waire connection and connection screw size in multiple type at D-sub side.
- Specify cable length, end variation size. It is possible to paste Identification Seal both for single type and multiple type listed on Page24.