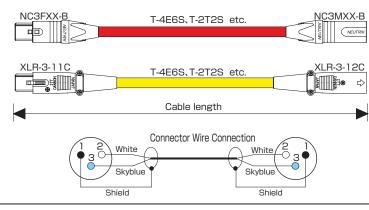

## **XLR Cable**

- Specity XLR Connector made by ITT Cannon, or Neutrik, for processing to T-4E6S (Cable color:10 colors) mainly to XLR Connector, and T-2T2S, T-4E5S, T-4E6AT, T-4E5AT, T-4E6, T-4E5.
- Specify cable length, and color. Clear shrinkable tube can be processed to protect XLR Connector made by ITT Cannon.
- ●Identification Seal (S1, S2) can be pasted listed on Page 24.